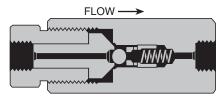

## **Ball Check Valves**

Ball type check valves insure flow in one direction only. Material for bodies and covers is 316 stainless steel (30-41HF16 body and cover are 17-4PH). Standard tubing glands and collars are provided unless otherwise specified.